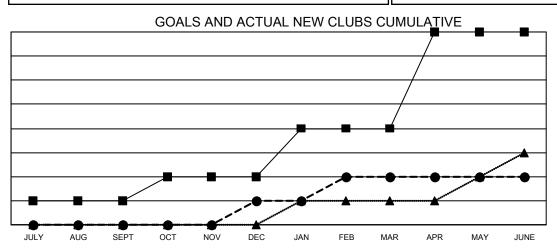

## GAT MONTHLY MEMBERSHIP PROGRESS REPORT

**Multiple District 16** 

LOCATION: NEW JERSEY

Results as of: 6/30/2021

| Clubs                 |               |           |               | Members               |                          |                         |                                                    |
|-----------------------|---------------|-----------|---------------|-----------------------|--------------------------|-------------------------|----------------------------------------------------|
| RESULTS FOR 2020-2021 |               |           |               | RESULTS FOR 2020-2021 |                          |                         |                                                    |
| QUARTER               | NEW CLUB GOAL | NEW CLUBS | DROPPED CLUBS | QUARTER M             | EMBER GROWTH NET<br>GOAL | MEMBER GROWTH<br>ACTUAL | DROPPED<br>MEMBERS ACTUAL<br>(including transfers) |
| JULY/AUG/SEPT         | 1             | 0         | 4             | JULY/AUG/SEPT         | - 34                     | 104                     | 106                                                |
| OCT/NOV/DEC           | 1             | 1         | 2             | OCT/NOV/DEC           | 80                       | 108                     | 117                                                |
| JAN/FEB/MAR           | 2             | 1         | 4             | JAN/FEB/MAR           | 75                       | 76                      | 95                                                 |
| APR/MAY/JUNE          | 4             | 0         | 0             | APR/MAY/JUNE          | 85                       | 92                      | 167                                                |