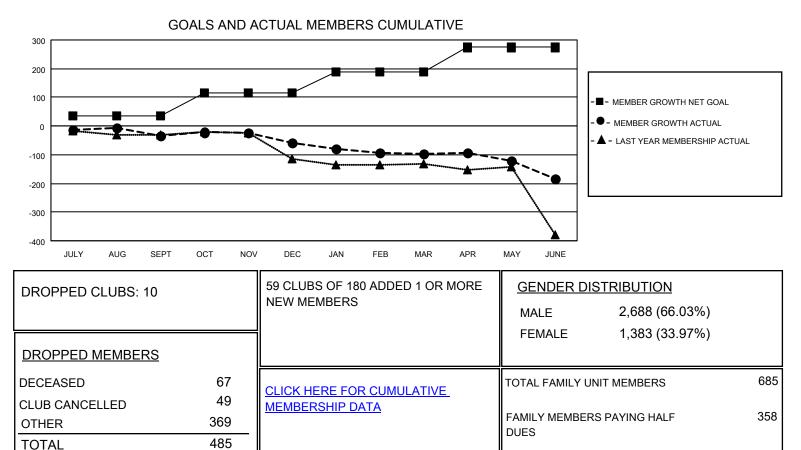

## GAT MONTHLY MEMBERSHIP PROGRESS REPORT

**Multiple District 16** 

LOCATION: NEW JERSEY

Results as of: 6/30/2021

| Clubs                 |               |           |               | Members               |                          |                         |                                                    |
|-----------------------|---------------|-----------|---------------|-----------------------|--------------------------|-------------------------|----------------------------------------------------|
| RESULTS FOR 2020-2021 |               |           |               | RESULTS FOR 2020-2021 |                          |                         |                                                    |
| QUARTER               | NEW CLUB GOAL | NEW CLUBS | DROPPED CLUBS | QUARTER M             | EMBER GROWTH NET<br>GOAL | MEMBER GROWTH<br>ACTUAL | DROPPED<br>MEMBERS ACTUAL<br>(including transfers) |
| JULY/AUG/SEPT         | 1             | 0         | 4             | JULY/AUG/SEPT         | - 34                     | 104                     | 106                                                |
| OCT/NOV/DEC           | 1             | 1         | 2             | OCT/NOV/DEC           | 80                       | 108                     | 117                                                |
| JAN/FEB/MAR           | 2             | 1         | 4             | JAN/FEB/MAR           | 75                       | 76                      | 95                                                 |
| APR/MAY/JUNE          | 4             | 0         | 0             | APR/MAY/JUNE          | 85                       | 92                      | 167                                                |